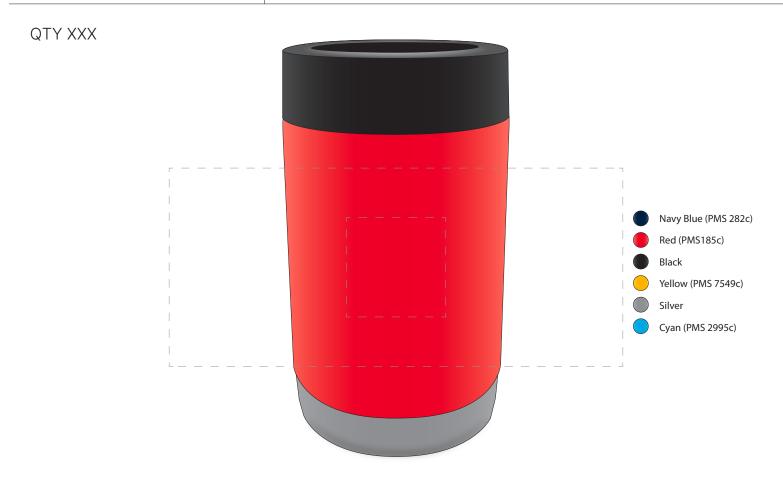

## JOB NO. XXXXXX S939 - Dundee Stubby Cooler

| Product Colour/s (Please specify product colour/s here) | Product Size<br>137mm H x 80mm dia.                                                                                                        | Actual Print Size (Please specify actual print size here) |
|---------------------------------------------------------|--------------------------------------------------------------------------------------------------------------------------------------------|-----------------------------------------------------------|
| Print colour/s (Please specify print colour/s here)     | Print Method  ☐ Pad Print: 35mm W x 35mm H ☐ Mirror Laser Engrave: 35mm W x 35mm H ☐ Wrap Screen Print: 160mm W x 70mm H (One colour only) |                                                           |

## ARTWORK (75% approx.)

NEW/REPEAT ORDER/REDO/BACK ORDER

## Additional Notes/Art Instructions:

\*Special art instructions that needs to be noted shall be placed here. If none, this note must be removed.

## Disclaimer:

Colour proofs are to be used as a guide only.

Line drawing is for approximate print positional guide only.

Please familiarise yourself with the product prior to approving.

It is not intended to be an exact scale or detailed representation.

Small details or text, including ®©™, may fill in and not be legible.

Dotted lines will not be printed and are for maximum print guide only.

The fine lines and details in your logo may not be able to be produced clearly.